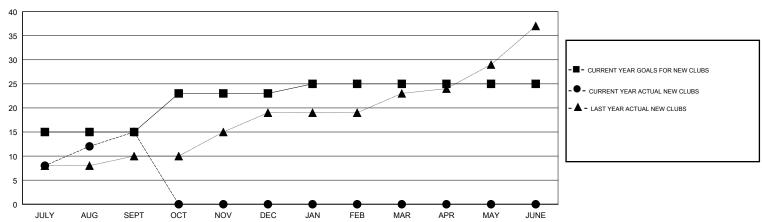

15            | 15        | 0             | JULY/AUG/SEPT         | 1,410                     | 710                     | 449                                          |
| OCT/NOV/DEC           | 8             | 0         | 0             | OCT/NOV/DEC           | 508                       | 0                       | 0                                            |
| JAN/FEB/MAR           | 2             | 0         | 0             | JAN/FEB/MAR           | 52                        | 0                       | 0                                            |
| APR/MAY/JUNE          | 0             | 0         | 0             | APR/MAY/JUNE          | -190                      | 0                       | 0                                            |

#### GOALS AND ACTUAL NEW CLUBS CUMULATIVE



#### GOALS AND ACTUAL MEMBERS CUMULATIVE



**MEMBERSHIP DATA** 

| ■ MEMBER GROWTH NET GOAL          |  |
|-----------------------------------|--|
| - ● - MEMBER GROWTH ACTUAL        |  |
| - ▲ - LAST YEAR MEMBERSHIP ACTUAL |  |
|                                   |  |

| DROPPED CLUBS: 0 |     |
|------------------|-----|
| DROPPED MEMBERS  |     |
| DECEASED         | 1   |
| CLUB CANCELLED   | 0   |
| OTHER            | 448 |
| TOTAL            | 449 |

| 105 CLUBS OF 352 ADDED 1 OR MORE |  |
|----------------------------------|--|
| NEW MEMBERS                      |  |
|                                  |  |
|                                  |  |
|                                  |  |

|                           | Women Percentage Fiscal Year Goal: 20% |
|-----------------------