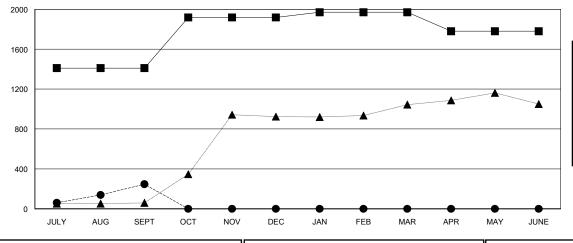

#### GOALS AND ACTUAL MEMBERS CUMULATIVE

**MEMBERSHIP DATA** 

| ■ MEMBER GROWTH NET GOAL          |  |
|-----------------------------------|--|
| - ● - MEMBER GROWTH ACTUAL        |  |
| - ▲ - LAST YEAR MEMBERSHIP ACTUAL |  |
|                                   |  |